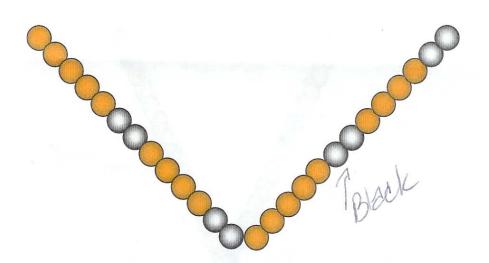

#### **HONOR**

HONOR: Consist of 15 Black and 5 Gold it is worn by one who has shown extreme honor, regard, and respect towards his crown and Nation.