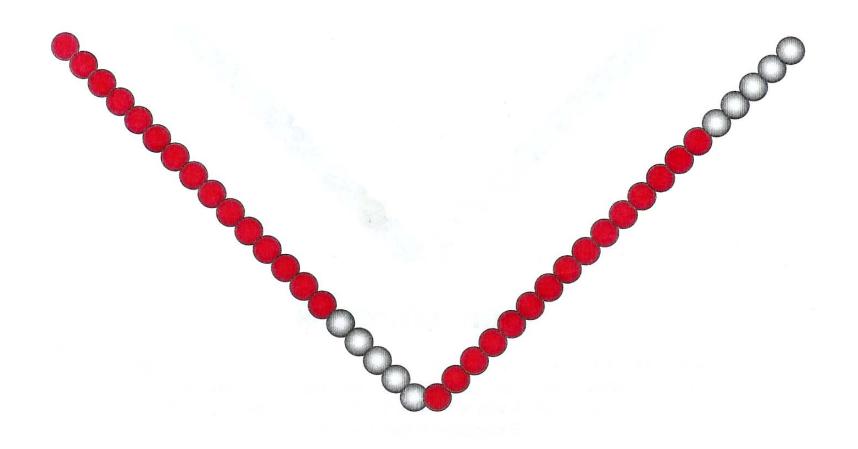

#### **SACRIFICE**

Sacrifice: Consists of 15 red and 5 black. One who has improved his life and turned a 360° in order to live righteously wears this.