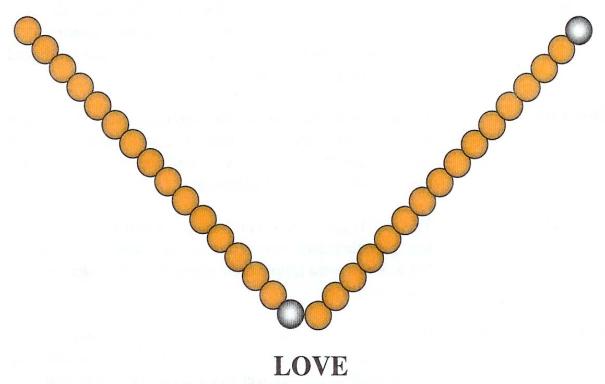

Love: consist of 15 gold and 1 black. King love is the most fundamental kind of love. By this is meant that the sense of responsibility, honesty, respect and knowledge of any other human being