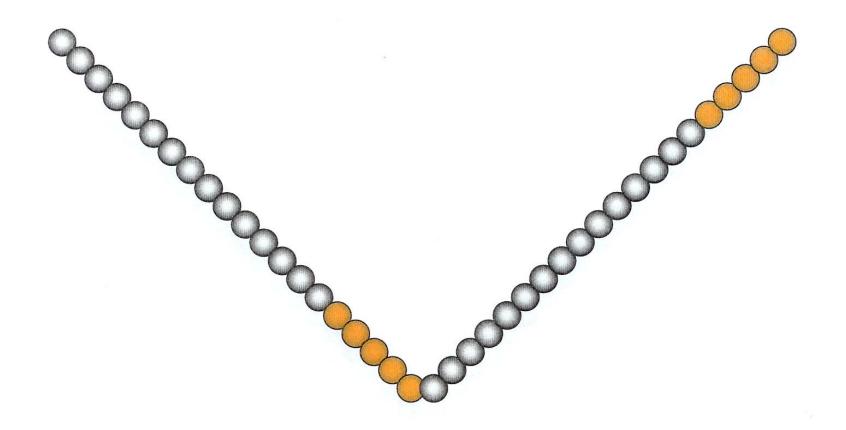

#### **RIGHTEOUSNESS**

RIGHTEOUSNESS: Consists of 15 blue and 5 Gold. One who has shown Mercy, Knowledge, Wisdom and Understanding wears this. One who thirsts for peace and prosperity in our Nation. A will to build rather than destroy and shows Love and