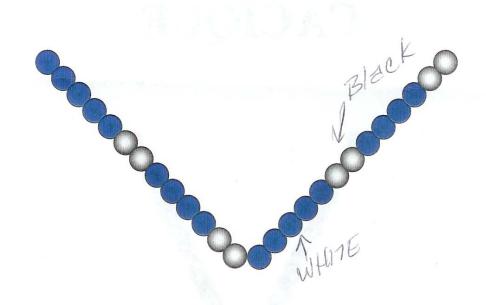

#### **HONOR**

HONOR: Consist of 15 Black and 5 Gold it is worn by one who has shown extreme honor, regard, and respect towards his crown and Nation.