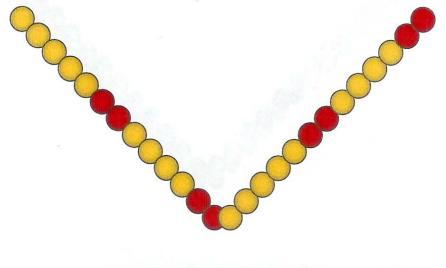

#### **SACRIFICE**

Sacrifice: Consists of 15 red and 5 black. One who has improved his life and turned a 360° in order to live righteously wears this.