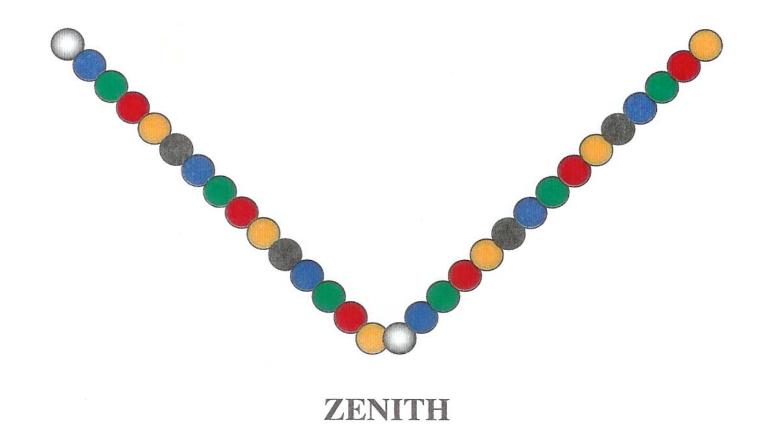

ENITH: Consists of 1 black, 1 blue, 1 green, 1 red, and 1 gold all around. This is worn one who has received all 9 prior sacred beads.