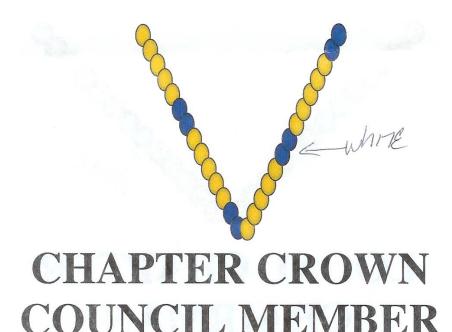

#### **HONOR**

HONOR: Consist of 15 Black and 5 Gold it is worn by one who has shown extreme honor, regard, and respect towards his crown and Nation.