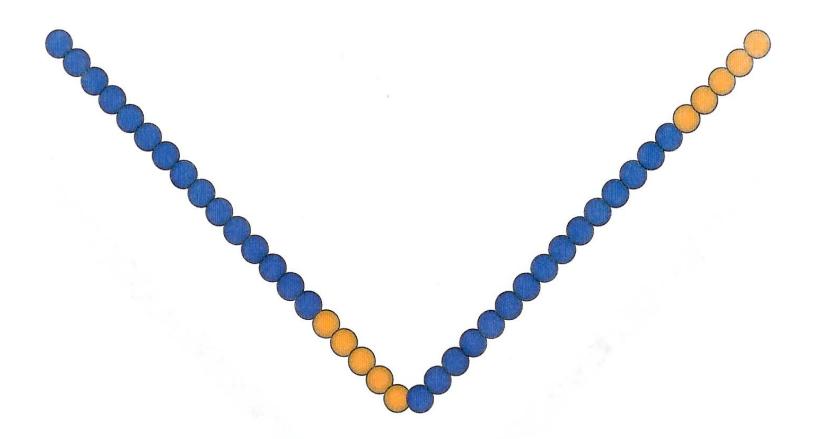

Love: consist of 15 gold and 1 black. King love is the most fundamental kind of love. By this is meant that the sense of responsibility, honesty, respect and knowledge of any other human being