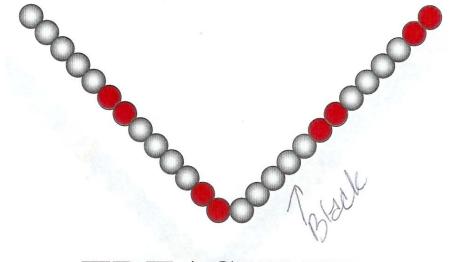

#### **SACRIFICE**

Sacrifice: Consists of 15 red and 5 black. One who has improved his life and turned a 360° in order to live righteously wears this.