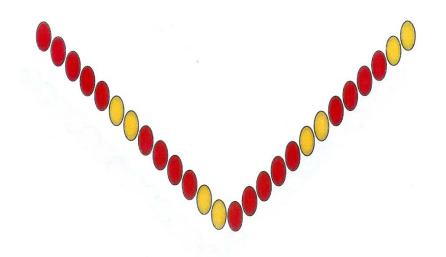

#### **SACRIFICE**

Sacrifice: Consists of 15 red and 5 black. One who has improved his life and turned a 360° in order to live righteously wears this.